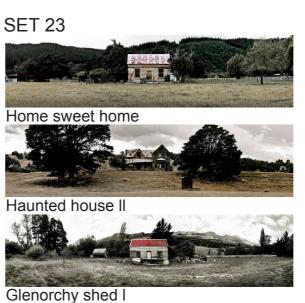

Choose how you wish the photos to be printed from the pricelist at the beginning of this catalogue. Sets of 3 look good printed as size 1 or 2 canvases or size 0 or 1 framed photos.