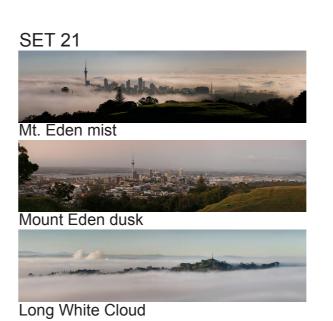

### SETS OF 3: Suggestions for sets of 2 or 3 photos

# SET 1 Harakeke II History III





SET 5 St. Heliers in Summer Kohi in Summer

Utopia

## SET 2 One Tree Hill sunset Mission Bay

Mount Eden Dusk





### SETS OF 3: Suggestions for sets of 2 or 3 photos



**Achilles Point** 







Memories of Piha

SET 8 Little Shoal Bay Piha Lion Rock





Choose how you wish the photos to be printed from the pricelist at the beginning of this catalogue. Sets of 3 look good printed as size 1 or 2 canvases or size 0 or 1 framed photos.



#### SETS OF 3: Suggestions for sets of 2 or 3 photos



**SET 15** 

**SET 17** 

History III (b/w)

Eternity (b/w)

Kohi in Summer (b/w with red)

Mission Bay (b/w)

Auckland at play (b/w)









SETS OF 3: Suggestions for sets of 2 or 3 photos















Choose how you wish the photos to be printed from the pricelist at the beginning of this catalogue. Sets of 3 look good printed as size 1 or 2 canvases or size 0 or 1 framed photos.

### SETS OF 3: Suggestions for sets of 2 or 3 photos



Choose how you wish the photos to be printed from the pricelist at the beginning of this catalogue. Sets of 3 look good printed as size 1 or 2 canvases or size 0 or 1 framed photos.



Choose how you wish the photos to be printed from the pricelist at the beginning of this catalogue. Sets of 3 look good printed as size 1 or 2 canvases or size 0 or 1 framed photos.