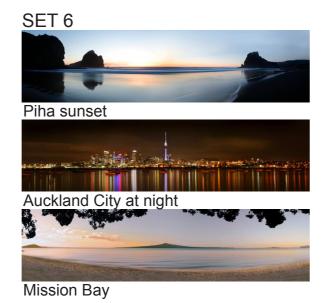

SETS OF 3: Suggestions for sets of 2 or 3 photos

Choose how you wish the photos to be printed from the pricelist at the beginning of this catalogue. Sets of 3 look good printed as size 1 or 2 canvases or size 0 or 1 framed photos.