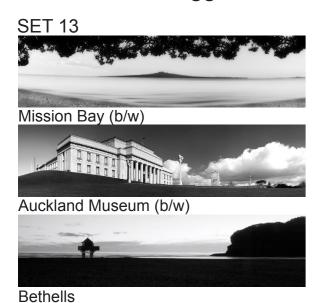

### SETS OF 3: Suggestions for sets of 2 or 3 photos

Choose how you wish the photos to be printed from the pricelist at the beginning of this catalogue. Sets of 3 look good printed as size 1 or 2 canvases or size 0 or 1 framed photos.