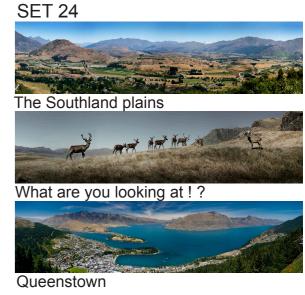

Choose how you wish the photos to be printed from the pricelist at the beginning of this catalogue. Sets of 3 look good printed as size 1 or 2 canvases or size 0 or 1 framed photos.