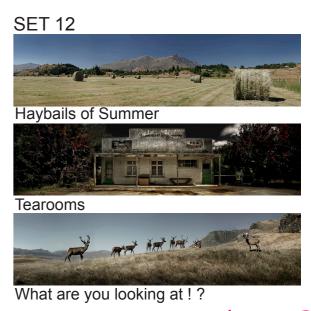

SETS OF 3: Suggestions for sets of 2 or 3 photos

Choose how you wish the photos to be printed from the pricelist at the beginning of this catalogue. Sets of 3 look good printed as size 1 or 2 canvases or size 0 or 1 framed photos.