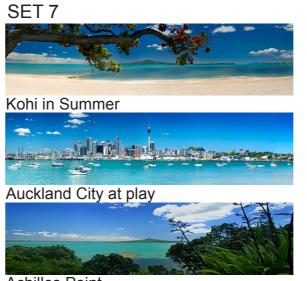

### SETS OF 3: Suggestions for sets of 2 or 3 photos

Choose how you wish the photos to be printed from the pricelist at the beginning of this catalogue. Sets of 3 look good printed as size 1 or 2 canvases or size 0 or 1 framed photos.