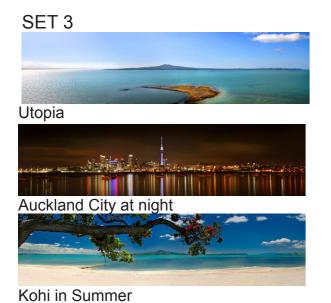

### SETS OF 3: Suggestions for sets of 2 or 3 photos

# SET 1 Harakeke II History III





SET 5 St. Heliers in Summer Kohi in Summer

Utopia

## SET 2 One Tree Hill sunset Mission Bay

Mount Eden Dusk





### SETS OF 3: Suggestions for sets of 2 or 3 photos



**Achilles Point** 







Memories of Piha

SET 8 Little Shoal Bay Piha Lion Rock





Choose how you wish the photos to be printed from the pricelist at the beginning of this catalogue. Sets of 3 look good printed as size 1 or 2 canvases or size 0 or 1 framed photos.



#### SETS OF 3: Suggestions for sets of 2 or 3 photos



**SET 15** 

**SET 17** 

History III (b/w)

Eternity (b/w)

Kohi in Summer (b/w with red)

Mission Bay (b/w)

Auckland at play (b/w)









SETS OF 3: Suggestions for sets of 2 or 3 photos















Choose how you wish the photos to be printed from the pricelist at the beginning of this