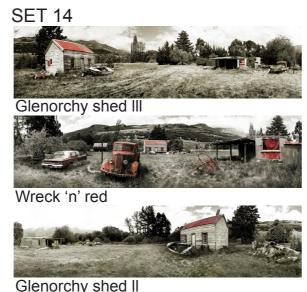

### SETS OF 3: Suggestions for sets of 2 or 3 photos

Choose how you wish the photos to be printed from the pricelist at the beginning of this catalogue. Sets of 3 look good printed as size 1 or 2 canvases or size 0 or 1 framed photos.