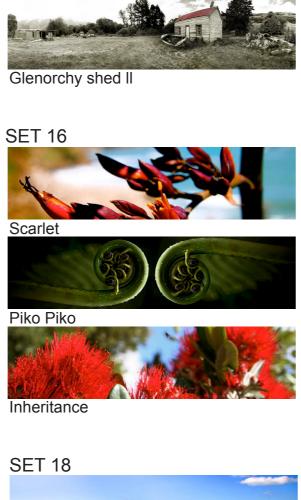

Choose how you wish the photos to be printed from the pricelist at the beginning of this catalogue. Sets of 3 look good printed as size 1 or 2 canvases or size 0 or 1 framed photos.