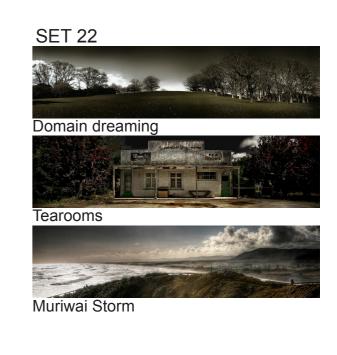

Choose how you wish the photos to be printed from the pricelist at the beginning of this catalogue. Sets of 3 look good printed as size 1 or 2 canvases or size 0 or 1 framed photos.